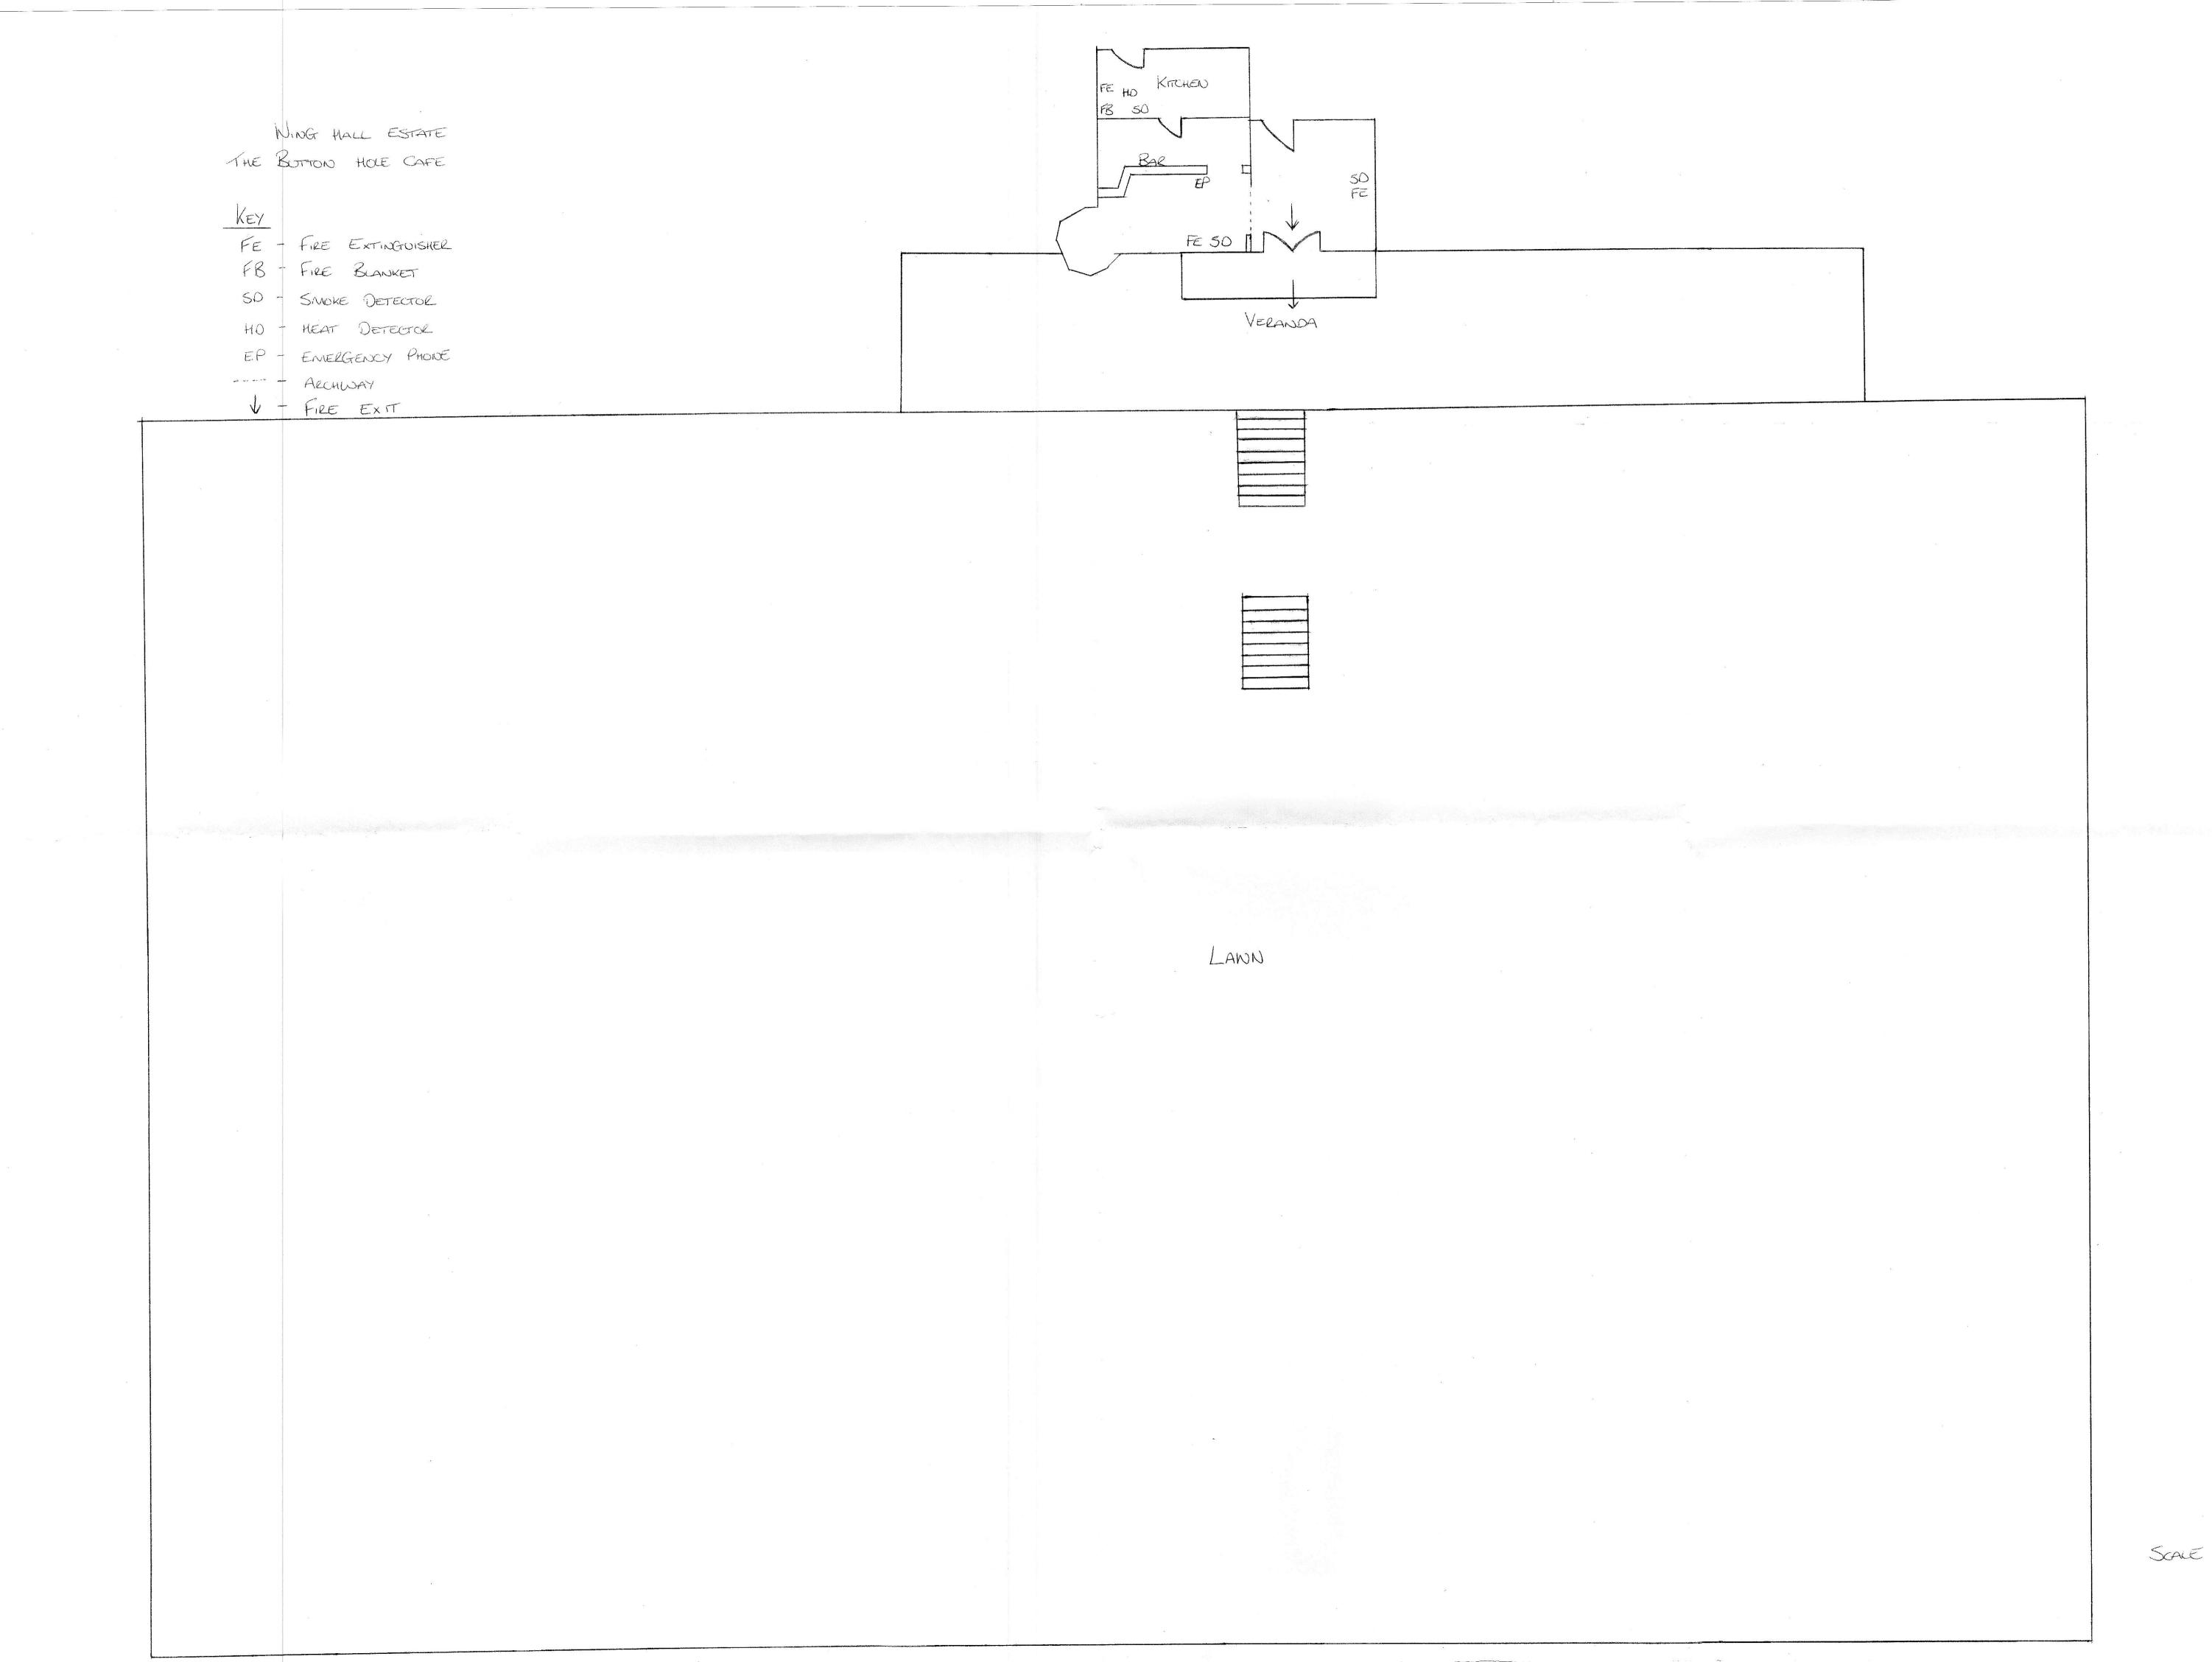

#### 3 APPLICATION DETAILS

- 3.1 The applicants are already the holders of a premises licence in the name of The Veranda Café. This licence authorises the sale of alcohol, live music and recorded music 0900 2300 daily. The licence only permits alcohol to consumed within the café and immediately outside on the veranda.
- An application for a premises licence was received by Rutland County Council from Bianca Yasmin Curley of

  . A copy of the application is attached at Appendix 1.
- 3.3 The application requests the following:

| Licensable Activity                                               | Hours requested on the Premises Licence           |
|-------------------------------------------------------------------|---------------------------------------------------|
| Supply of Alcohol for consumption on the Premises and lawned area | 0900 – 2300 Monday – Friday                       |
|                                                                   | 0800 – 2300 Saturday, Sunday and Bank<br>Holidays |
| Opening Hours                                                     | 0900-2300 Monday- Friday                          |
|                                                                   | 0800-2300 Saturday, Sunday and Bank<br>Holidays   |